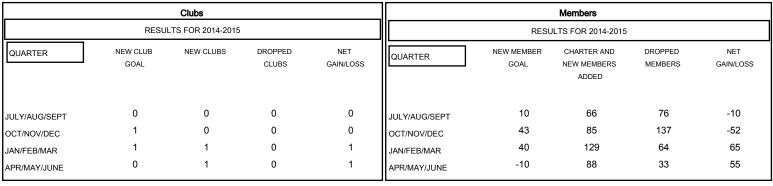

## MONTHLY MEMBERSHIP PROGRESS REPORT

District 2 S3

Results as of: 5/31/2015

## GMT: HAL GRIFFIN LOCATION TEXAS GMT CA 1



## GOALS AND ACTUAL NEW CLUBS CUMULATIVE



## GOALS AND ACTUAL MEMBERS CUMULATIVE



| DROPPED CLUBS: 0  DROPPED MEMBERS |     | 38 CLUBS OF 53 ADDED 1 OR MORE<br>NEW MEMBERS | GENDER DISTRIBUTION  MALE 1,407 (68.00%)  FEMALE 662 (32.00%) | )   |
|-----------------------------------|-----|-----------------------------------------------|---------------------------------------------------------------|-----|
| DECEASED                          | 23  | CLICK HERE FOR HEALTH ASSESSMENT DATA         |                                                               |     |
| CLUB CANCELLED                    | 0   |                                               | FAMILY UNIT MEMBERS                                           | 326 |
| OTHER                             | 287 |