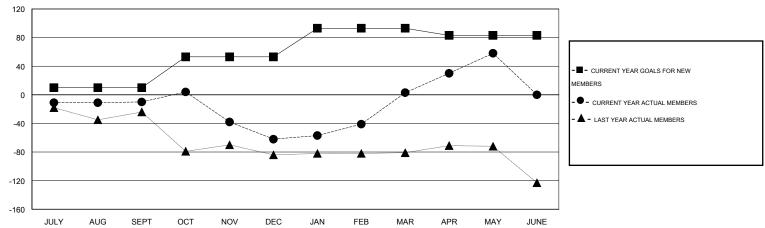

## GOALS AND ACTUAL MEMBERS CUMULATIVE

| DROPPED CLUBS: 0  DROPPED MEMBERS |     | 38 CLUBS OF 53 ADDED 1 OR MORE<br>NEW MEMBERS | GENDER DISTRIBUTION  MALE 1,407 (68.00%)  FEMALE 662 (32.00%) | )   |
|-----------------------------------|-----|-----------------------------------------------|---------------------------------------------------------------|-----|
| DECEASED                          | 23  | CLICK HERE FOR HEALTH ASSESSMENT DATA         |                                                               |     |
| CLUB CANCELLED                    | 0   |                                               | FAMILY UNIT MEMBERS                                           | 326 |
| OTHER                             | 287 |                                               | HEAD OF HOUSEHOLD                                             | 161 |
| TOTAL                             | 310 |                                               | NON-HEAD OF HOUSEHOLD                                         | 165 |